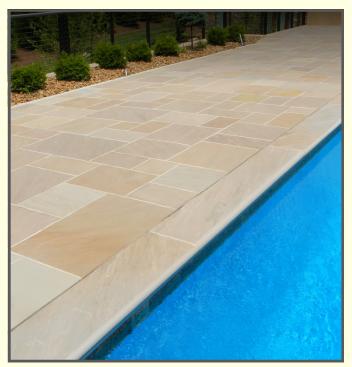

## Autumn Brown

Product Information

Autumn Brown a sandstone that is extremely durable with a natural cleft surface the same as NY Bluestone.. Autumn Brown can be a great addition to any traditional hardscaping project. It has a great variation of earth tones, a nice blend of light and dark browns.