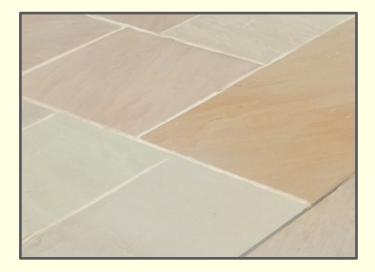

## Autumn Brown

Product Information

Autumn Brown a sandstone that is extremely durable with a natural cleft surface the same as NY Bluestone.. Autumn Brown can be a great addition to any traditional hardscaping project. It has a great variation of earth tones, a nice blend of light and dark browns.