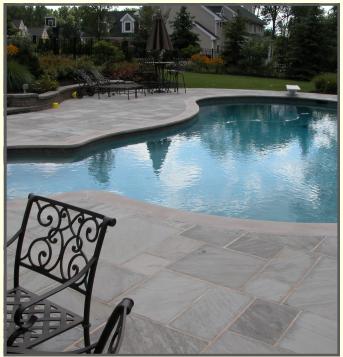

#### **Product Information**

Blue Ice a sandstone that is extremely durable with a natural cleft surface similar to New York flagstone. Blue Ice can be a great addition to any traditional hardscaping project. It has a wide rage of blue and greys.