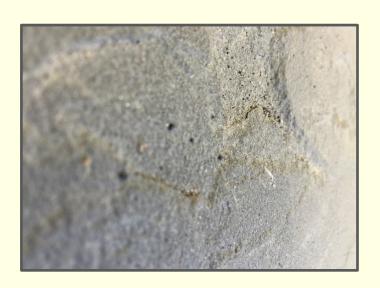

#### **Product Information**

Blue Ice a sandstone that is extremely durable with a natural cleft surface similar to New York flagstone. Blue Ice can be a great addition to any traditional hardscaping project. It has a wide rage of blue and greys.