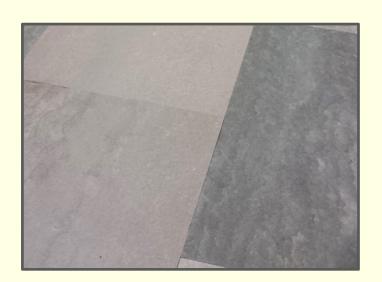

#### **Product Information**

Brownstone a sandstone that is extremely durable with a thermal surface the same as thermal bluestone. Brown Wave can be a great addition to any traditional hardscaping project. It has a great variation of browns and purples.