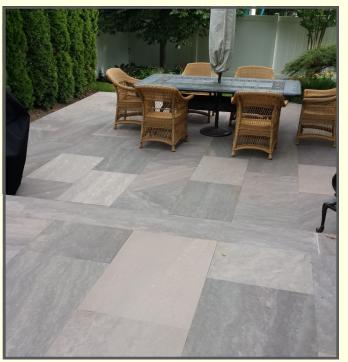

#### **Product Information**

Brownstone a sandstone that is extremely durable with a thermal surface the same as thermal bluestone. Brown Wave can be a great addition to any traditional hardscaping project. It has a great variation of browns and purples.