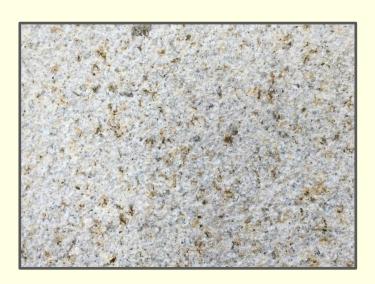

## **Desert Sand Granite**

**Product Information** 

Desert Sand Granite is a light colored granite that has a delicate blend of ivory, grays, buffs. The surface has a bush hammered finish to give it a nice texture and depth. This is an excellent choice for pool decks patios and walkways.