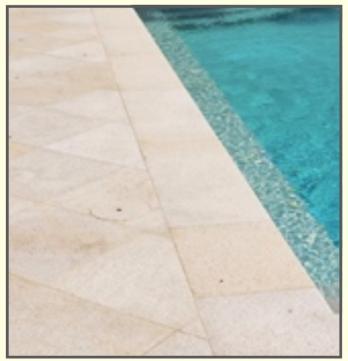

## **Desert Sand Granite**

**Product Information** 

Desert Sand Granite is a light colored granite that has a delicate blend of ivory, grays, buffs. The surface has a bush hammered finish to give it a nice texture and depth. This is an excellent choice for pool decks patios and walkways.

### Flagging:

Is 1 1/4" thick and is available in 1' x 1' up to 2' x 3'. (1/2" undersized to allow for a mortar joint)

## Coping/Tread:

Is 2" thick and available in 12",14",18" & 24" widths x 6' & 8' lengths , with a rock face front edge.